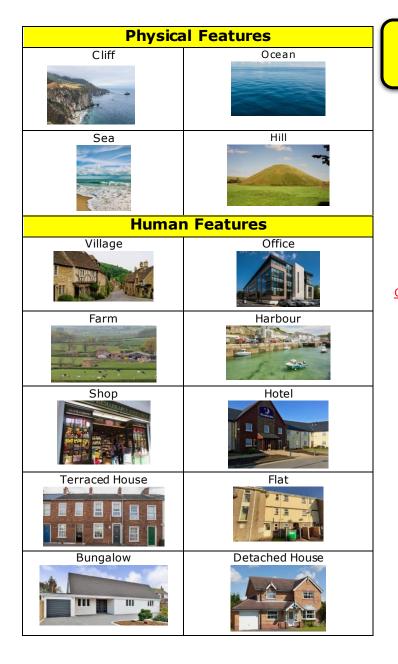

#### Scotland

Edinburgh
Northen
Ireland
Capital Dublin

Cornwall

| Key Vocabulary |                                                  |  |
|----------------|--------------------------------------------------|--|
| coast          | the barrier between the sea and the land         |  |
| beach          | waves leave sand on land and it is smoothed by   |  |
|                | waves – can also be made of pebbles or rocks     |  |
| sand           | small, loose pieces of rock and soil             |  |
| ocean          | a huge body of salty water                       |  |
| village        | a small area of houses in the countryside,       |  |
|                | smaller than a town or city                      |  |
| farm           | land for growing crops and keeping animals       |  |
| sea            | a body of salt water not as large as an ocean    |  |
| harbour        | an area of deep water to protect boats near land |  |
| office         | a place where business is done                   |  |
| hotel          | a place where people can stay                    |  |
| country        | An area of land that has the same leader and     |  |
|                | the same rules                                   |  |
| human          | things that have been built by people            |  |
| feature        |                                                  |  |
| physical       | the Earth's natural features                     |  |
| feature        |                                                  |  |